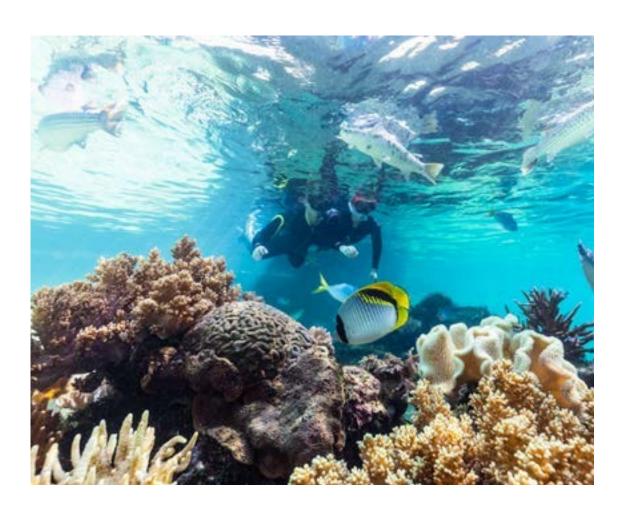

| Guided Fish Feeding        | Take a chance to get close and personal with some of the Living Reef residents, including colourful fish, baby reef sharks and sea stars and experience our Touch Pond. Then take a talk and tour of our new Underwater Observatory. This hands-on experience is a must do at Daydream. Minimum age 4 years and must have accompanying paying adult. 3 years and under FOC with accompanying paying adult. Maximum 12 persons per tour | 45 minutes | \$40 pp \$140 family<br>(2 Adults and 2<br>children up to 12<br>years)  |
|----------------------------|----------------------------------------------------------------------------------------------------------------------------------------------------------------------------------------------------------------------------------------------------------------------------------------------------------------------------------------------------------------------------------------------------------------------------------------|------------|-------------------------------------------------------------------------|
| Reef Rangers               | Join our Marine Biologists as they take you through the restricted areas of the lagoon for a hands-on exclusive look at our Living Reef with time to experience our Touch Pond. You will assist in the public fish feed-ing show, as well as Stingray Splash and guided fish feeding. Minimum age 6 years.                                                                                                                             | 3 hours    | \$100 pp                                                                |
| Living Reef Guided Snorkel | A new experience to Daydream Island. Join one of our Marine Biologists as they take you into our largest and deepest lagoon for an immersive experience with rays, fish and invertebrates. Learn about all things Great Barrier Reef in the clear calm waters of Living Reef with a passionate and knowledgeable guide.                                                                                                                | 1.5 hours  | \$130 pp                                                                |
| Snorkel Equipment Hire     | Take a self-guided swim in the ocean at your own leisure to explore the activity beneath the water's surface.                                                                                                                                                                                                                                                                                                                          | -          | FREE hire all<br>in-house guests<br>\$10 hire fee for all<br>day guests |